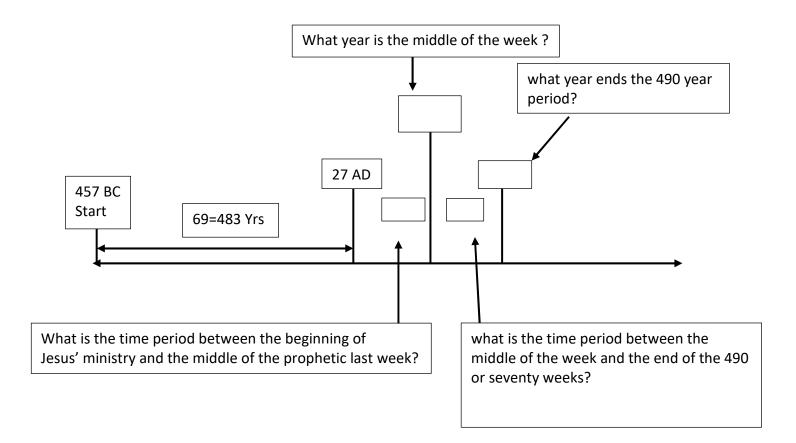

## 2300 Year Prophecy Worksheet

**Question #10** what proof is there that 457 BC is a legitimate start date for the 2300 year prophecy? **The work of Dr. Siegfried Horn and Lynn H. Wood in the book** *"The Chronology of Ezra"* 

**Question #11** what does the final prophetic week stand for, and how long is one prophetic week?

Question #12 when does the prophetic week begin?

**Question #13** what is the date for the middle of the week, and how do you explain it?

## 2300 Year Prophecy Worksheet

**Question #14** what happens to Jesus in the middle of the prophetic week in 31AD?

**Question #15** When does the final 3 ½ year time period expire, and what happens at the end of that time?