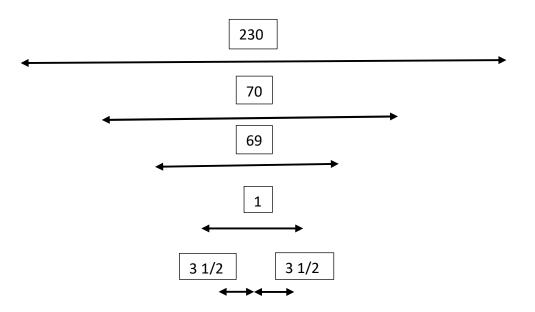

## 2300 Year Prophecy Worksheet

**Question #10** what proof is there that 457 BC is a legitimate start date for the 2300 year prophecy? **The work of Dr. Siegfried Horn and Lynn H. Wood in the book** *"The Chronology of Ezra"* 

**Question #11** what does the final prophetic week stand for, and how long is one prophetic week?

Question #12 when does the prophetic week begin?

**Question #13** what is the date for the middle of the week, and how do you explain it?

## 2300 Year Prophecy Worksheet

**Question #14** what happens to Jesus in the middle of the prophetic week in 31AD?

**Question #15** When does the final 3 ½ year time period expire, and what happens at the end of that time?